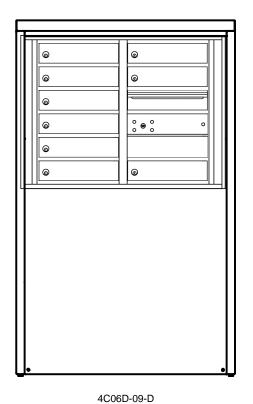

**Side View** 

1. Models Used: (1)4C06D-09-D

2. Installation: depot

3. 4C Finish: tbd, Depot Color: tbd

- 4. Locks: Standard
- 5. Door ld: tbd
- 6. Matching Standard Attached Trim

## **4C DOOR SIZES**

**1 High tenant:** 3" H x 12" W **2 High outgoing:** 10" H x 12" W

PROJECT NAME: USMS

PROJECT NAME: USMS

PROJECT NAME: USMS

DRAWN BY:

DATE: 12-29-2020

P.O. NO: